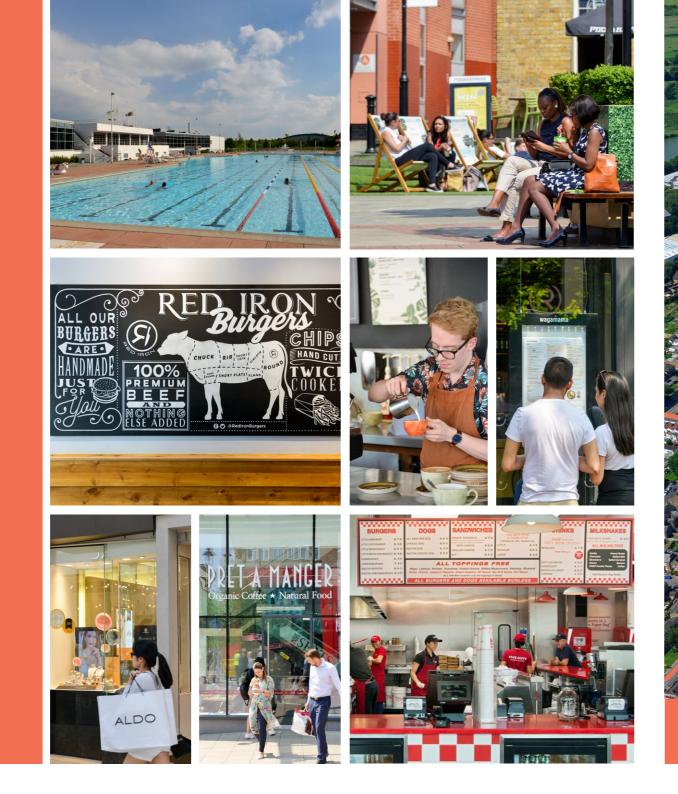

#### Union is positioned amongst the enticing restaurants, bars and coffee shops of the town centre.

The high street has a variety of shops, cafés and restaurants including Morello Lounge, Pret A Manger and Wagamama. The town centre benefits from two shopping centres, The Pavilions and The Chimes Shopping Centre in addition to a 9-screen IMAX cinema and a number of gyms to choose from.

#### Local Amenities

| 1. | Caffè Nero     | б.  | M&S           | 11. | Sainsbury's | 16. | Morello Lounge |
|----|----------------|-----|---------------|-----|-------------|-----|----------------|
| 2. | Costa Coffee   | 7.  | Next          | 12. | Starbucks   | 17. | The Gym Group  |
| 3. | Five Guys      | 8.  | Pret A Manger | 13. | Tesco       |     |                |
| 4. | Harris & Hoole | 9.  | Prezzo        | 14. | Premier Inn |     |                |
| 5. | H&M            | 10. | River Island  | 15. | Wagamama    |     |                |