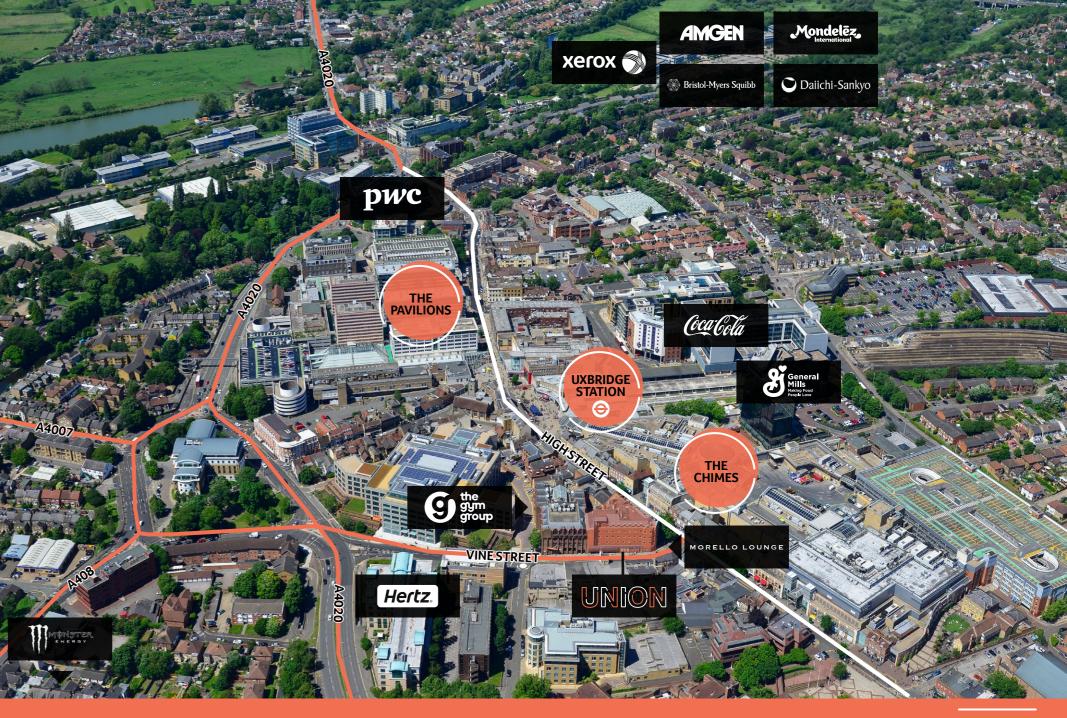

#### Union is positioned amongst the enticing restaurants, bars and coffee shops of the town centre.

The high street has a variety of shops, cafés and restaurants including Morello Lounge, Pret A Manger and Wagamama. The town centre benefits from two shopping centres, The Pavilions and The Chimes Shopping Centre in addition to a 9-screen IMAX cinema and a number of gyms to choose from.

#### **Uxbridge Station is** only a 3 minute walk away from Union

The Metropolitan & Piccadilly lines at Uxbridge and the Elizabeth Line at West Drayton (2.9 miles south), provide excellent connections across London.