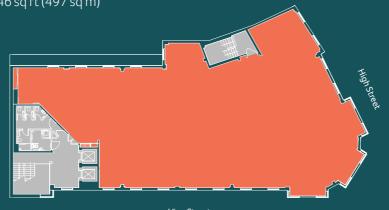

#### **Third Floor Plan** 5,346 sq ft (497 sq m)

Vine Street

 $\bigcirc$ Plan not to scale, for indicative purposes only.