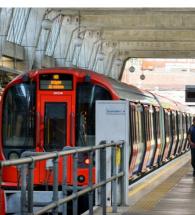

#### **Uxbridge Station is** only a 3 minute walk away from Union

The Metropolitan & Piccadilly lines at Uxbridge and the Elizabeth Line at West Drayton (2.9 miles south), provide excellent connections across London.