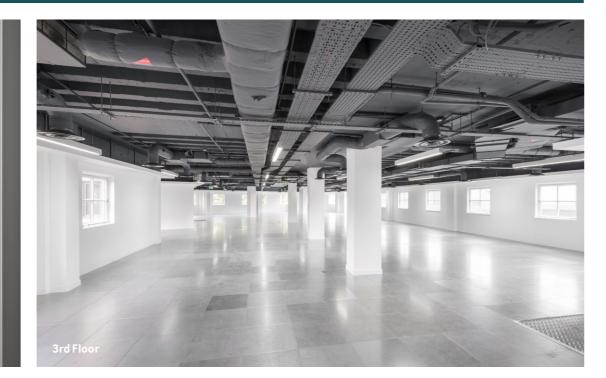

### INSPIRED WORKSPACE

The available space is on the second and third floor, offering up to 7,829 sq ft of media-style offices.

Exposed services and open floor plates will provide the most discerning

#### **Third Floor Plan** 5,346 sq ft (497 sq m)

Vine Street

 $\bigcirc$ Plan not to scale, for indicative purposes only.