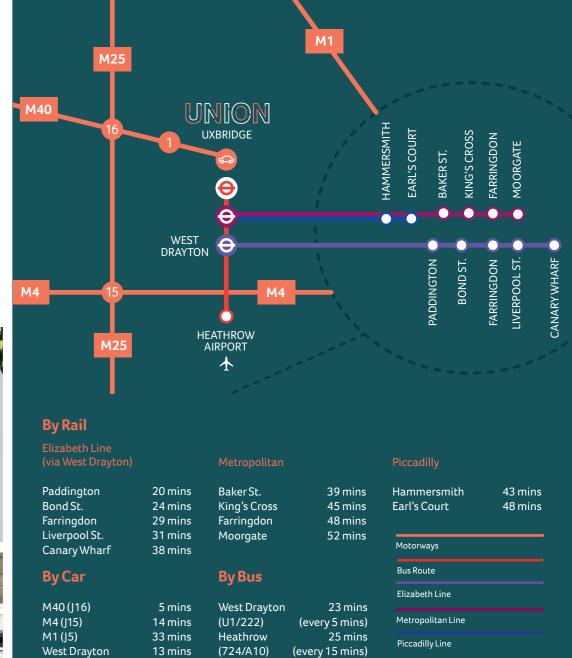

#### **Uxbridge Station is** only a 3 minute walk away from Union

The Metropolitan & Piccadilly lines at Uxbridge and the Elizabeth Line at West Drayton (2.9 miles south), provide excellent connections across London.

13 mins

Heathrow