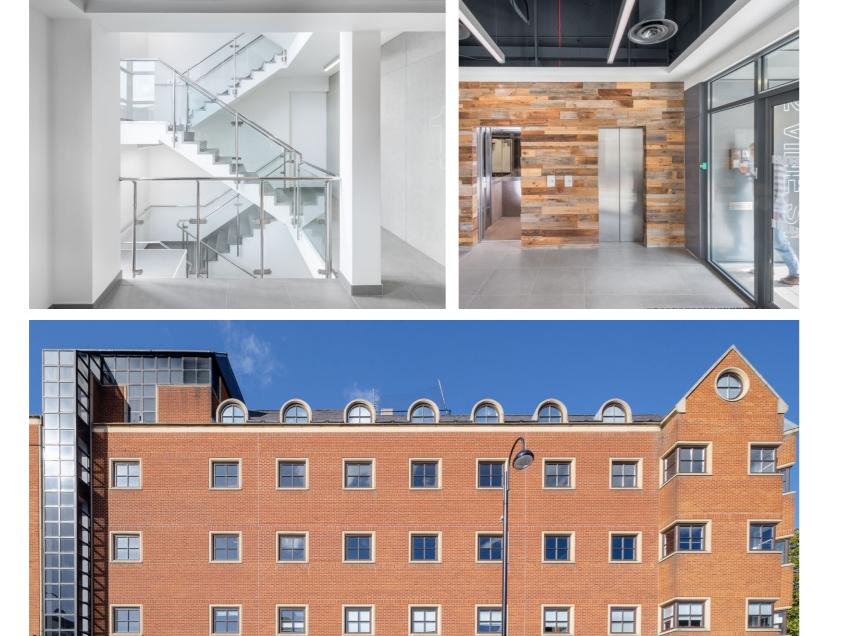

### **WELCOME** TO THE UNEXPECTED

Union totals approximately 24,000 sq ft of prime town centre office space.

The building has undergone a comprehensive refurbishment to provide high quality finishes throughout.

### RAISING **THE BAR**

Contemporary design

3m high exposed soffit

Micro raised floors

LED lights

Fibre connectivity in situ

Air conditioning

Car parking ratio of 1:575 sq ft

### INSPIRED WORKSPACE

The available space is on the second and third floor, offering up to 7,829 sq ft of media-style offices.

Exposed services and open floor plates will provide the most discerning