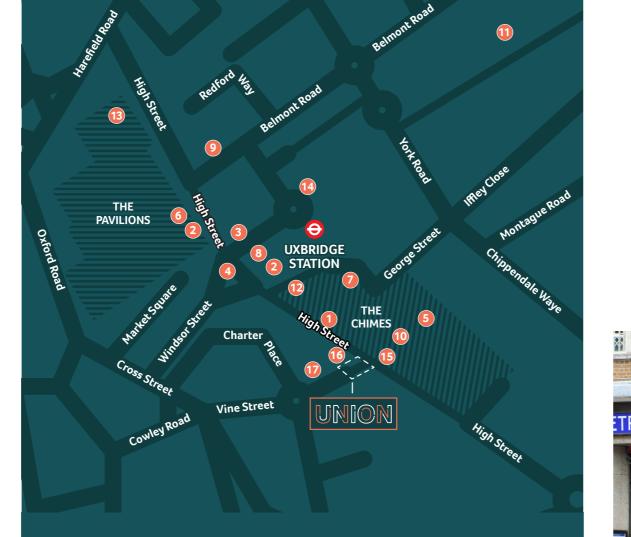

#### Local Amenities

| 1. | Caffè Nero     | б.  | M&S           | 11. | Sainsbury's | 16. | Morello Lounge |
|----|----------------|-----|---------------|-----|-------------|-----|----------------|
| 2. | Costa Coffee   | 7.  | Next          | 12. | Starbucks   | 17. | The Gym Group  |
| 3. | Five Guys      | 8.  | Pret A Manger | 13. | Tesco       |     |                |
| 4. | Harris & Hoole | 9.  | Prezzo        | 14. | Premier Inn |     |                |
| 5. | H&M            | 10. | River Island  | 15. | Wagamama    |     |                |

#### Union is positioned amongst the enticing restaurants, bars and coffee shops of the town centre.

The high street has a variety of shops, cafés and restaurants including Morello Lounge, Pret A Manger and Wagamama. The town centre benefits from two shopping centres, The Pavilions and The Chimes Shopping Centre in addition to a 9-screen IMAX cinema and a number of gyms to choose from.

#### St Andrew's Development

A major re-generation project that will enhance the amenity and services within Uxbridge.

7,500 sq ft of sports pitches

primary school

÷

Care home

32 acre new public park

**™** 