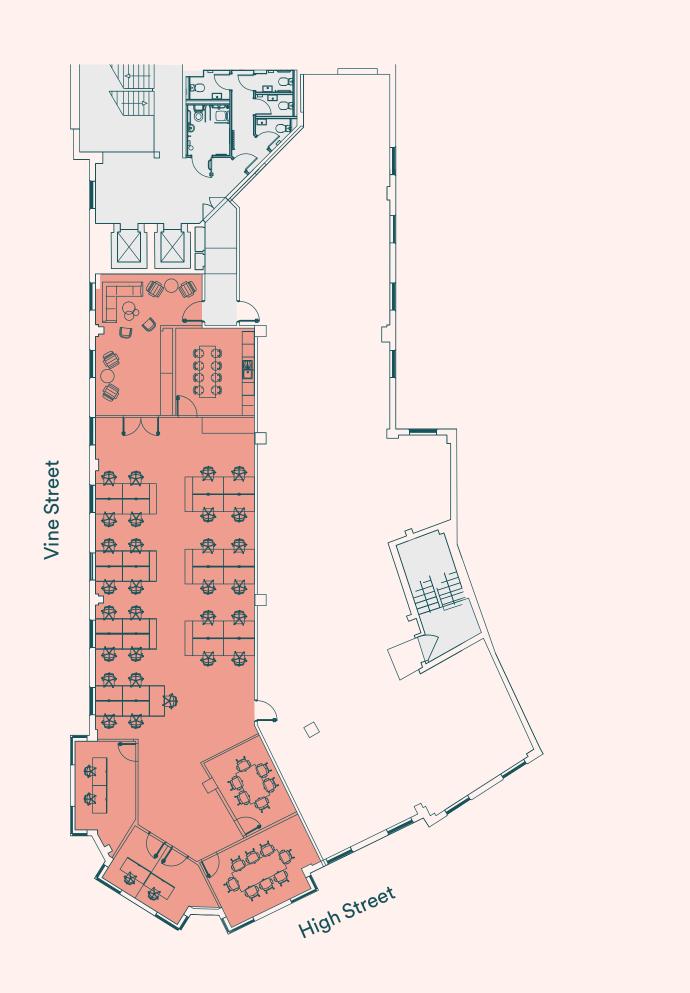

# Part 2nd Floor Plan

| Open plan workstations | 29 |
|------------------------|----|
| Offices                | 05 |
| Collaboration space    | 01 |

Office Ocore

## 2,483 sq ft (231 sq m)

**3rd Floor Plan** 