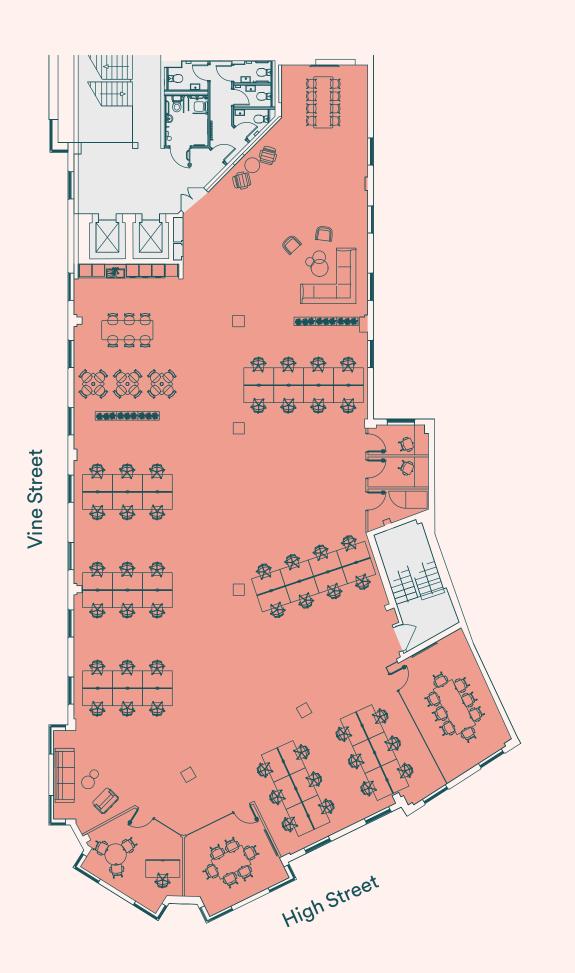

### 5,436 sq ft (505 sq m)

| Total no. of desks | 29 |
|--------------------|----|
| Welcome area       | 01 |
| Kitchen            | 01 |

| Collaboration space    | 01 | Total no. of desks |
|------------------------|----|--------------------|
| Offices                | 03 | Welcome area       |
| Open plan workstations | 46 | Kitchen            |